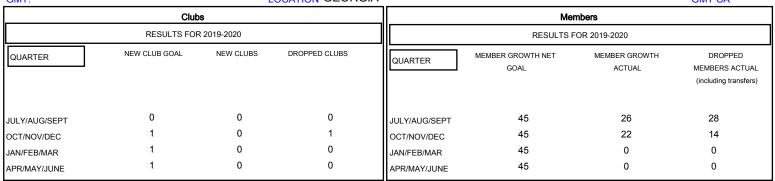

## MONTHLY MEMBERSHIP PROGRESS REPORT

## District 18 L

GMT: LOCATION GEORGIA GMT CA



## GOALS AND ACTUAL NEW CLUBS CUMULATIVE



## GOALS AND ACTUAL MEMBERS CUMULATIVE



| DROPPED CLUBS: 1  DROPPED MEMBERS |         | 19 CLUBS OF 45 ADDED 1 OR MORE<br>NEW MEMBERS | GENDER DISTR<br>MALE<br>FEMALE | 100 (04 700()             |    |
|-----------------------------------|---------|-----------------------------------------------|--------------------------------|---------------------------|----|
| DECEASED                          | 3       | CLICK HERE FOR CUMULATIVE MEMBERSHIP DATA     | TOTAL FAMILY UNIT N            | TOTAL FAMILY UNIT MEMBERS |    |
| CLUB CANCELLED OTHER              | 0<br>39 |                                               | FAMILY MEMBERS PAYING HALF     |                           | 99 |
| TOTAL                             | 42      |