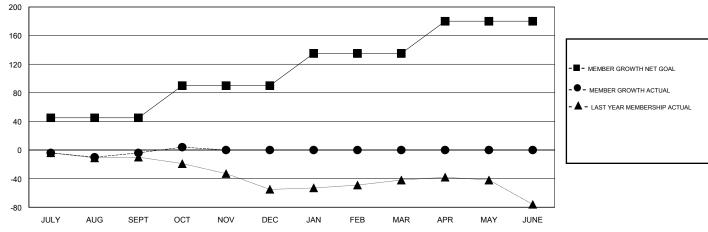

## GOALS AND ACTUAL MEMBERS CUMULATIVE

| DROPPED CLUBS: 1  DROPPED MEMBERS |         | 19 CLUBS OF 45 ADDED 1 OR MORE<br>NEW MEMBERS | GENDER DISTR<br>MALE<br>FEMALE | 100 (04 700()             |    |
|-----------------------------------|---------|-----------------------------------------------|--------------------------------|---------------------------|----|
| DECEASED                          | 3       | CLICK HERE FOR CUMULATIVE MEMBERSHIP DATA     | TOTAL FAMILY UNIT N            | TOTAL FAMILY UNIT MEMBERS |    |
| CLUB CANCELLED OTHER              | 0<br>39 |                                               | FAMILY MEMBERS PAYING HALF     |                           | 99 |
| TOTAL                             | 42      |                                               |                                |                           |    |