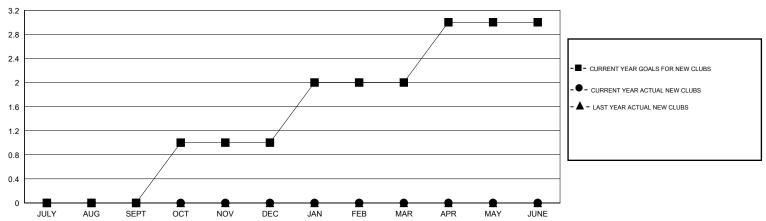

## MONTHLY MEMBERSHIP PROGRESS REPORT

## District 18 L

GMT: LOCATION GEORGIA GMT CA



## GOALS AND ACTUAL NEW CLUBS CUMULATIVE



## GOALS AND ACTUAL MEMBERS CUMULATIVE



| DROPPED CLUBS: 1  DROPPED MEMBERS |         | 19 CLUBS OF 45 ADDED 1 OR MORE<br>NEW MEMBERS | GENDER DISTR<br>MALE<br>FEMALE | 100 (04 700()             |    |
|-----------------------------------|---------|-----------------------------------------------|--------------------------------|---------------------------|----|
| DECEASED                          | 3       | CLICK HERE FOR CUMULATIVE MEMBERSHIP DATA     | TOTAL FAMILY UNIT N            | TOTAL FAMILY UNIT MEMBERS |    |
| CLUB CANCELLED OTHER              | 0<br>39 |                                               | FAMILY MEMBERS PAYING HALF     |                           | 99 |
| TOTAL                             | 42      |                                               |